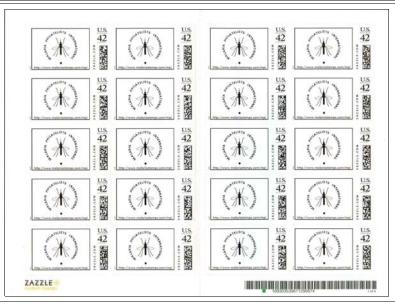

denomination and have other slight differences in the

black portion

Price: В

ZC4

Checklist: unused \_\_ used \_\_ fdc \_\_ other

Issue Date: April 25, 2015 Designer: M. Birrer

54½ x 31 mm Design Size: Producer: zazzle.com

Process: Format:

sheets of 20 (4 x 5)

Selvage: ZAZZLE under position 17; UPC under position 20

Quantity:

Paper: glossy coated white; self-adhesive

Perforations: 91/2

Margins: year at lower left of design

Purpose: publicize World Malaria Day 2016

Sub-topics: mosquito

Notes:

Price: В

ZC9

Checklist: unused \_\_ used \_\_ fdc \_\_ other

Description: vertical pane of 20 showing layout and marginal markings

Size:

Quantity: 2 Votes: