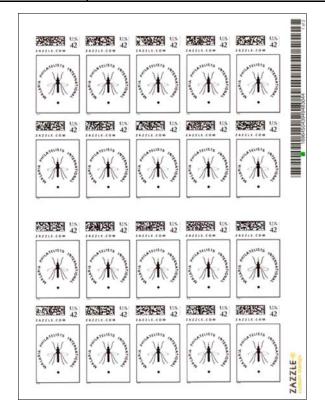

0

2

0

0

Issue Date: November 8, 2005 Designer: D. McNair

Design Size: 47½ x 27 mm Producer: zazzle.com

Process:

Format: sheets of 20 (4 x 5)

ZAZZLE / custom stamps under position17; UPC under Selvage:

position 20

Paper: glossy coated white; self-adhesive

Watermark: none Perforations: 91/2

Margins: year at lower left of design Purpose: personalized postage Sub-topics: mosquito (on ZC1)

microscope image on ZC2; stamps sold after May 11, Notes:

> 2009, carry a 44¢ denomination and have other slight differences in the black portion; stamps sold after

January 22, 2012 carry a 45¢ denomination

unused \_\_ used \_\_ fdc \_\_ other \_

Price:

Checklist: