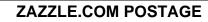

#### ZC1-ZC2

Issue Date: February 22, 2007

malaria Designer: Design Size: 27 x 47½ mm Producer: zazzle.com Process:

Format: sheets of 20 (5 x 4)

UPC right of position 5; ZAZZLE / custom stamps right Selvage:

of position 20

glossy coated white; self-adhesive Paper:

Watermark: none Perforations: 91/2

Margins: year at lower left of design Purpose: personalized postage

Sub-topics:

Price:

Notes: stamps sold after May 11, 2009, carry a 44¢

denomination and have other slight differences in the

black portion