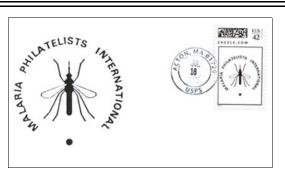

### **FIRST DAY USAGE**

Cancel: AC-1 Cachet: ZZ-1

Cachet: ZZ-1 Size: 163 x 92 mm

Ν

D

S

S

0

0

0 8

Notes: Price: C

1

Checklist: \_\_

Cancel: AC-2

Cachet: ZZ-1 Size: 163 x 92 mm

Notes: Price: C